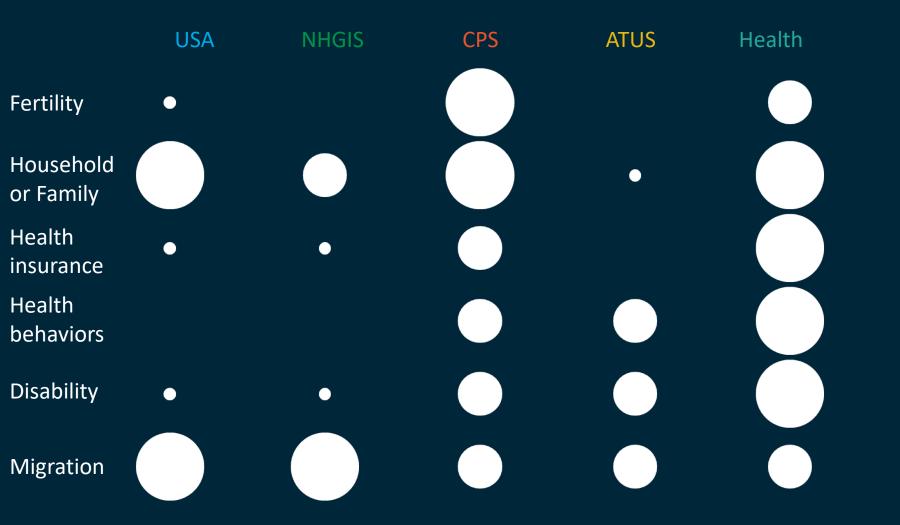

| х  | х  | х  | Х  | Х  | X  |

# Share with usual source of care provider who has same race/ethnicity as self, 2017 MEPS



### **Health Care Expenditures**

- For specific types of providers
  - By setting: office-based, outpatient, hospital, etc.
  - By title: physician, nurse practitioner, physician's assistant, chiropractor, optometrist, physical therapist, etc.
- By payer: self/family, private, Medicaid/SCHIP, Medicare, etc.
- MEPS

## Average Expenditures for Office-Based Providers by Type, 2000-2016 (2009 dollars)



### Private Insurance and Medicaid/SCHIP Expenditures on Outpatient Physicians by Facility vs. Provider, 2000-2016



Note: 2009 dollars for expenditures of \$1 or more, Source: IPUMS MEPS

## **2C. ANALYTIC CONSIDERATIONS**

### **Topical Content and Overlap**







### Geography

- USA: PUMAs
- CPS: Best at state level, some counties
- ATUS: Best at national level, states and some counties
- NHIS & MEPS: Best at national level, has census region

### Time

- Temporal coverage
- Frequency of data collection







### 2000s Present



CPS\_\_\_\_\_ NHIS



Low Freq USA Decennial

CPS USA - ACS **ATUS** NHIS/MEPS **CPS** - supplements

High

Freq

### **3. INTERNATIONAL DATA**

### **IPUMS International**



Occupation, ISCO-1988, 3-digit Group: <u>Work — PERSON</u>



|   |                                                                                  | PROFESSIONALS