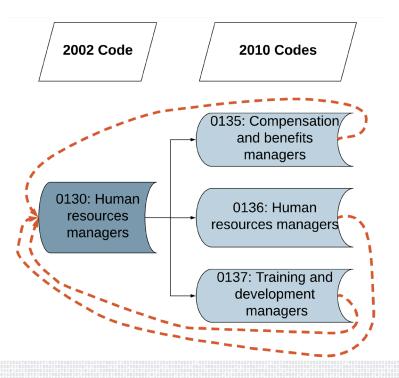

- Detailed
    - USA, CPS, ATUS
  - Coarse
    - NHIS



#### **Unharmonized Occupations**

- Great for analysis of a single year or small set of years
- Great for analysis of most recent year(s)
- Most fine grained identification of occupations

### **Unharmonized Occupations**

- Changing occupation coding schemes over time

  - 960

#### **Harmonized Occupations**

- Great for trends over time
- Great for pooling years where occupation coding schemes are different
- Some detail is lost compared to unharmonized occupation variables

#### **Harmonized Occupations**

- IPUMS uses Census Bureau crosswalks that describe how occupations are collapsed and split over time to create harmonized occupation variables
- Convenient for researchers

#### Harmonized Occupations: More Detail over Time





#### Harmonized Occupations: Less Detail over Time



#### **Detailed Occupations**

- IPUMS Products: USA, CPS, ATUS
- Unharmonized: OCC, OCCSOC (USA only)
- Harmonized: OCC1950, OCC1990, OCC2010



## **Recent Health Care Occupations (OCC)**

- Health Care Practitioners and Technical Occupations
  - 29 categories in 2000
  - 31 categories in 2017
- Health Care Support Occupations
  - 6 categories in 2000
  - 11 categories in 2017

# Health Care Practitioners and Technical Occupations (29 codes in 2000)

- Chiropractors
- Dentists
- Dieticians & Nutritionists
- Optometrists
- Pharmacists
- Physicians & Surgeons
- Physician Assistants

- Podiatrists
- Registered Nurses
- Audiologists
- Therapists (e.g. Physical, Radiation)
- Dental Hygienists
- LPNs, EMTs

#### **OCC1990 Health Care Oc