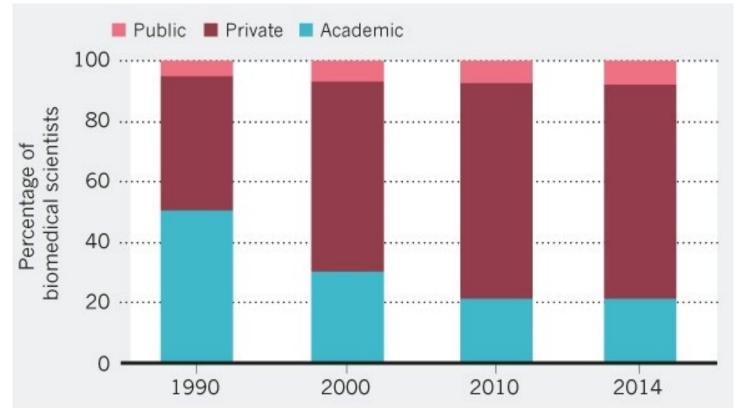

# Biological and Medical Scientists by Year United States, 1850 to 2010

Source: Author's calculations, IPUMS decennial censuses and IPUMS ACS 2010 (ipums.org)

### Biological and Medical Scientists by Citizenship Status and Year United States, 1980 to 2010

Source: Author's calculations, IPUMS decennial censuses and IPUMS ACS 2010 (ipums.org)

### Attributes of Jobs Held by Health Workers

- If employed: work hours and wages (unions), commute to work, mode of transport
- If unemployed: looking for work, length of unemployment

• USA and CPS

Source: Heggness, Gunsalus, Pacas & McDowell 2017 https://www.nature.com/news/the-new-face-of-us-science-1.21229