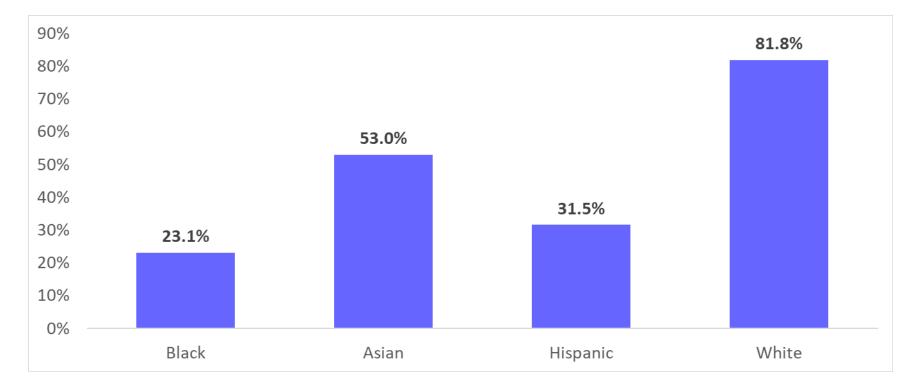

# Share with usual source of care provider who has same race/ethnicity as self, 2017 MEPS