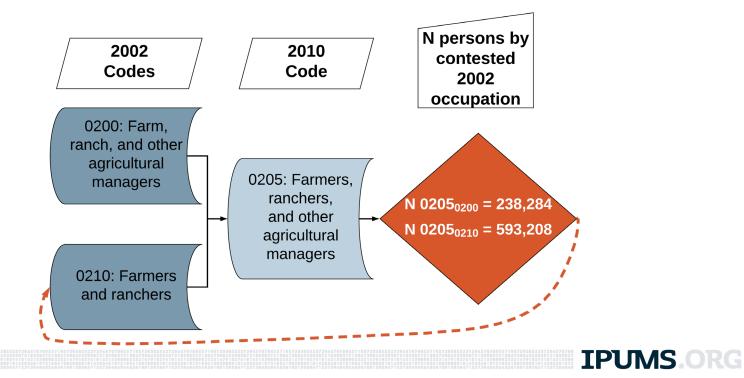

#### **Unharmonized Occupations**

- Great for analysis of a single year or small set of years
- Great for analysis of most recent year(s)
- Most fine grained identification of occupations

### **Unharmonized Occupations**

- Changing occupation coding schemes over time

  - 960

#### **Harmonized Occupations**

- Great for trends over time
- Great for pooling years where occupation coding schemes are different
- Some detail is lost compared to unharmonized occupation variables

#### **Harmonized Occupations**

- IPUMS uses Census Bureau crosswalks that describe how occupations are collapsed and split over time to create harmonized occupation variables
- Convenient for researchers

#### Harmonized Occupations: More Detail over Time





#### Harmonized Occupations: Less Detail over Time



#### **Detailed Occupations**

- IPUMS Products: USA, CPS, ATUS
- Unharmonized: OCC, OCCSOC (USA only)
- Harmonized: OCC1950, OCC1990, OCC2010



## **Recent Health Care Occupations (OCC)**

- Health Care Practitioners and Technical Occupations
  - 29 categories in 2000
  - 31 categories in 2017
- Health Care Support Occupations
  - 6 categories in 2000
  - 11 categories in 2017

# Health Care Practitioners and Technical Occupations (29 codes in 2000)

- Chiropractors
- Dentists
- Dieticians & Nutritionists
- Optometrists
- Pharmacists
- Physicians & Surgeons
- Physician Assistants

- Podiatrists
- Registered Nurses
- Audiologists
- Therapists (e.g. Physical, Radiation)
- Dental Hygienists
- LPNs, EMTs

#### **OCC1990 Health Care Occupations**

**OCC1990** Registered Nurses (95)

**OCC -