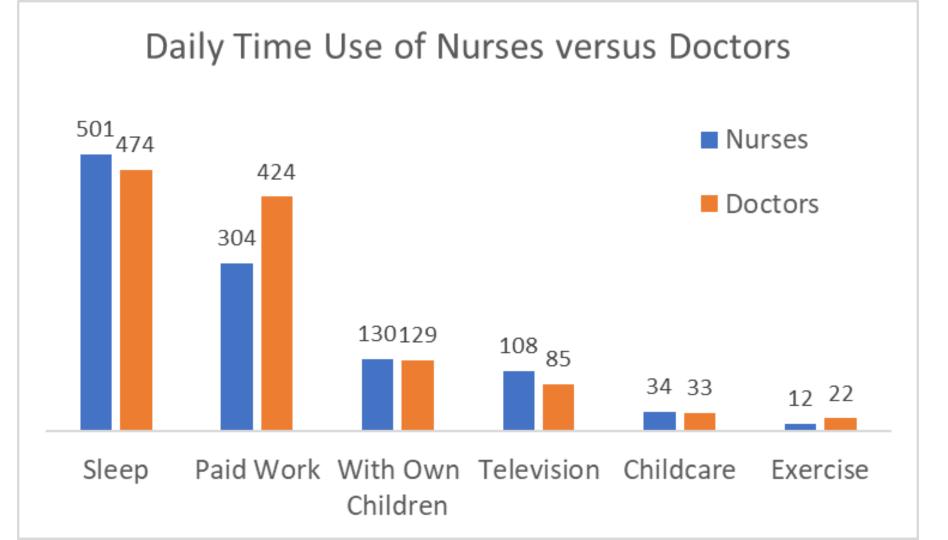

### **Activities Outside of Paid Work**

 Sleep, Physical activity, Unpaid work, Caregiving, Volunteering, Sedentary behavior, Leisure