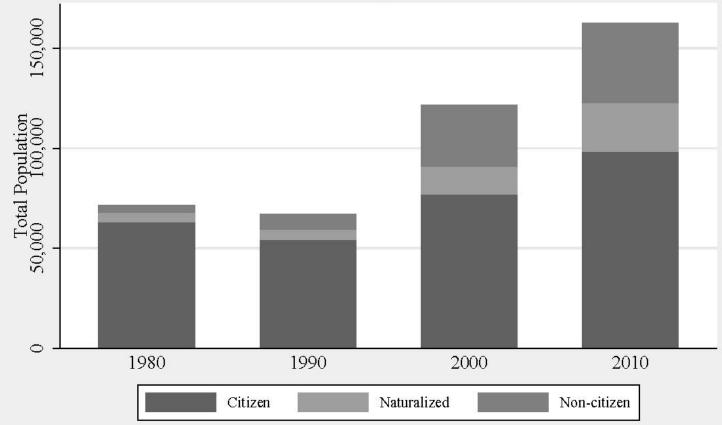

### Biological and Medical Scientists by Citizenship Status and Year United States, 1980 to 2010

Source: Author's calculations, IPUMS decennial censuses and IPUMS ACS 2010 (ipums.org)