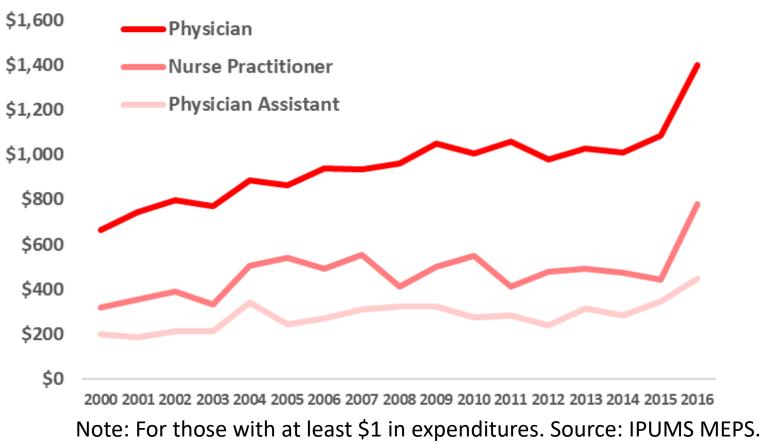

## Average Expenditures for Office-Based Providers by Type, 2000-2016 (2009 dollars)