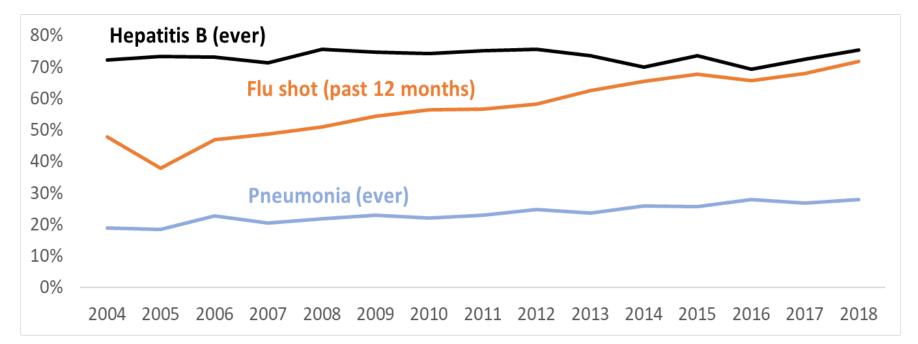

## Percentage of Health Workers with Selected Vaccinations, NHIS 2004-2018

Note: "Health Workforce" defined as persons working in both Health Workforce associated occupations AND industries.