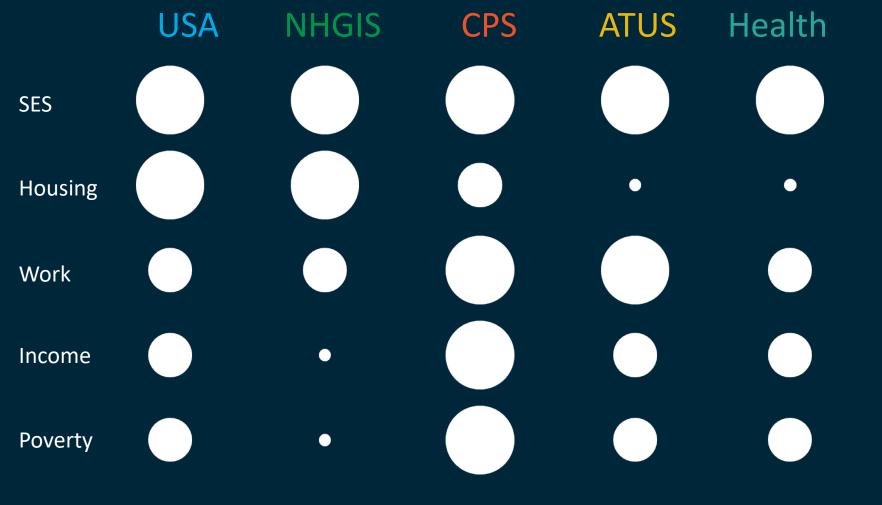

| х  | х  | х  | Х  | Х  | X  |

# Share with usual source of care provider who has same race/ethnicity as self, 2017 MEPS



### **Health Care Expenditures**

- For specific types of providers
  - By setting: office-based, outpatient, hospital, etc.
  - By title: physician, nurse practitioner, physician's assistant, chiropractor, optometrist, physical therapist, etc.
- By payer: self/family, private, Medicaid/SCHIP, Medicare, etc.
- MEPS

## Average Expenditures for Office-Based Providers by Type, 2000-2016 (2009 dollars)



### Private Insurance and Medicaid/SCHIP Expenditures on Outpatient Physicians by Facility vs. Provider, 2000-2016



Note: 2009 dollars for expenditures of \$1 or more, Source: IPUMS MEPS

## **2C. ANALYTIC CONSIDERATIONS**

### **Topical Content and Overlap**







### Geography

- USA: PUMAs
- CPS: Best at state level, some counties
- ATUS: Best at national level, states and some counties
- NHIS & MEPS: Best at national level, has census region

### Time

- Temporal coverage
- Frequency of data collection







### 2000s Present



CPS\_\_\_\_\_ NHIS



Low Freq USA Decennial

CPS USA - ACS **ATUS** NHIS/MEPS **CPS** - supplements

High

Freq

### **3. INTERNATIONAL DATA**

### **IPUMS International**



Occupation, ISCO-1988, 3-digit Group: <u>Work — PERSON</u>



|   |                                                                                  | PROFESSIONALS