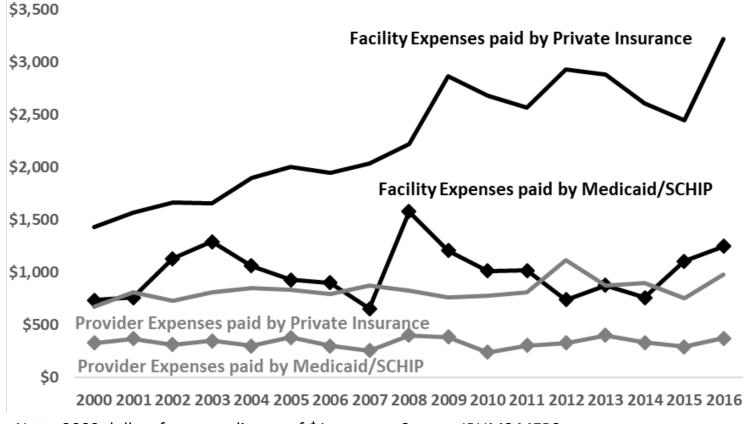

### Private Insurance and Medicaid/SCHIP Expenditures on Outpatient Physicians by Facility vs. Provider, 2000-2016

Note: 2009 dollars for expenditures of \$1 or more, Source: IPUMS MEPS