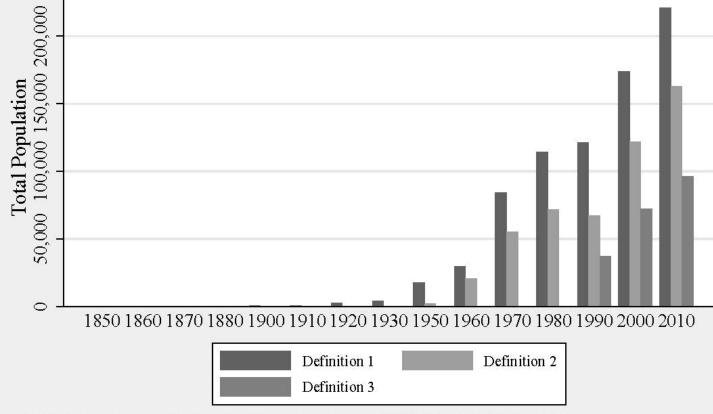

# Biological and Medical Scientists by Year United States, 1850 to 2010

Source: Author's calculations, IPUMS decennial censuses and IPUMS ACS 2010 (ipums.org)